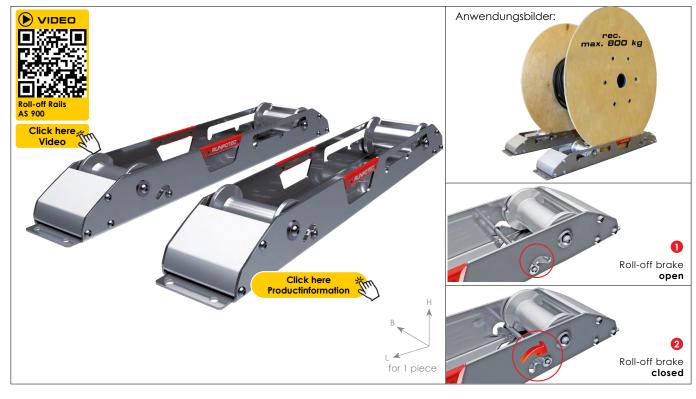

## DESCRIPTION

The AS 900 unwinding rails are designed for safe unwinding of heavy cable material and cable drums from 450 mm to 2000 mm diameter. One of the two heavy duty rollers can be positioned in 3 different settings.

The stable stainless steel-aluminium construction with high-quality, maintenance-free, ball bearing heavy-duty support rollers ensure a long service life.

Easy and quick change of drums due to the unwinding brake.

Due to their two-part narrow design they are easy to use in cramped spaces. Especially recommended where different cable types are to be processed side by side within a short time.

Since some of the drums are in very poor condition, the recommended working load bearing capacity of 800 kg should not be exceeded.

**Optimal field of application:** cable drums from 450 mm - 2000 mm diameter **Application videos:** a short, very informative application video can be viewed by scanning the QR code (top right) or on www.runpotec.com. **Scope of delivery:** AS 900 roll-off rails in set of 2

## **ADVANTAGES**

- High quality construction
  Stainless steel-aluminium construction with long service life
- High quality, maintenance-free, ball bearing mounted heavy duty rollers
- ✓ For cable drums from Ø 450 mm to Ø 2000 mm
- Due to the unwinding brake, easy and quick changing of the cable drum